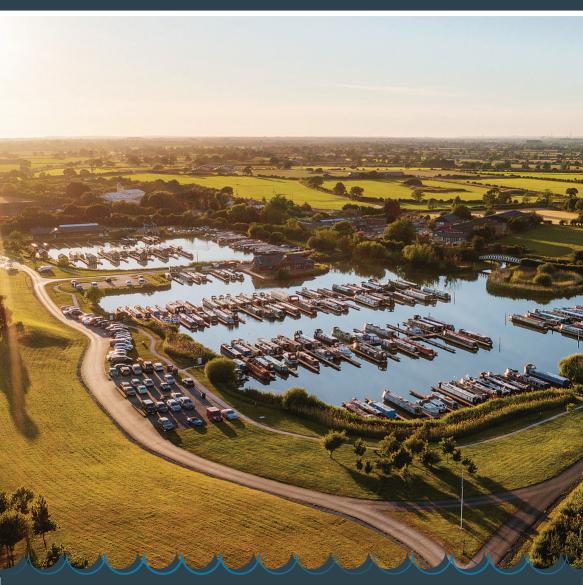

## LAKELAND LEISURE ESTATES

| TATTENHALL MARINA | ANNUAL  | QUARTERLY | MONTHLY                   |
|-------------------|---------|-----------|---------------------------|
| 30ft Narrowboat   | £1,612  | £443      | £154                      |
| 40ft Narrowboat   | £2,150  | £591      | £206                      |
| 50ft Narrowboat   | £2,709  | £745      | £260                      |
| 60ft Narrowboat   | £3,248  | £893      | £311                      |
| 70ft Narrowboat   | £3,801  | £1,045    | £364                      |
| 40ft Widebeam     | £3,225  | £887      | £309                      |
| 50ft Widebeam     | £4,064  | £1,118    | £389                      |
| 60ft Widebeam     | £4,872  | £1,340    | £467                      |
| 70ft Widebeam     | £5,702  | £1,568    | £546                      |
| END JETTY PREMIUM | £314    | £86       | £31                       |
|                   | NIGHTLY | WEEKLY    | MONTHLY<br>(2 Months Max) |
| VISITOR RATE      | £20     | £100      | £350                      |

Tattenhall Marina, Newton Lane, Tattenhall, Chester CH3 9NE 01829 771742 | enquiries@tattenhallmarina.co.uk | tattenhall-marina.co.uk